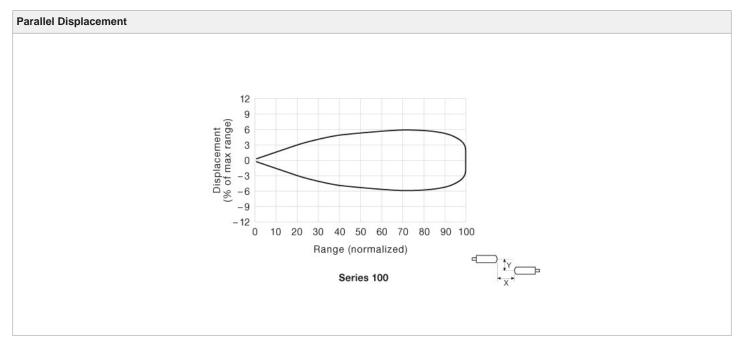

#### **Compatible Transmitter:**

LT 100L TS38 15

| Product Data     |                  |
|------------------|------------------|
| Function         | Receiver         |
| Connection       | 15 m cable       |
| Sensing Range    | Up to 18 m       |
| Indicators       | Yes              |
| Optical Angle    | +/- 7° (opening) |
| Housing Material | Stainless Steel  |
| Housing          | M12 x 1          |