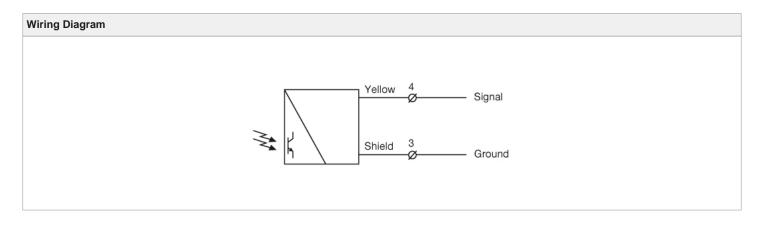

| Technical Data                   |                            |
|----------------------------------|----------------------------|
| Photo Transistor                 | Silicon NPN                |
| Power On Indicator               | Green LED                  |
| Housing Material, Front Lens     | Polycarbonate              |
| Housing Material, Sensor Housing | Stainless Steel (AISI 316) |
| Cable                            | 2 x 0,25 mm <sup>2</sup>   |
| Cable Sleeve                     | PVC Ø 4,0 mm               |
| Min. Cable Bending Radius        | 45 mm                      |