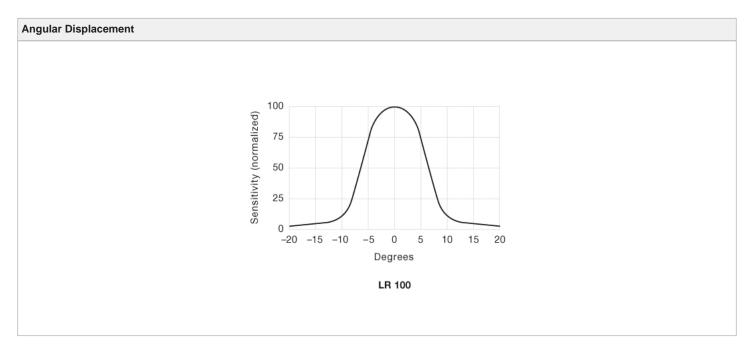

#### **Compatible Transmitter:**

LT 100L TS38 15

| Product Data     |                  |
|------------------|------------------|
| Function         | Receiver         |
| Connection       | 15 m cable       |
| Sensing Range    | Up to 18 m       |
| Indicators       | Yes              |
| Optical Angle    | +/- 7° (opening) |
| Housing Material | Stainless Steel  |
| Housing          | M12 x 1          |