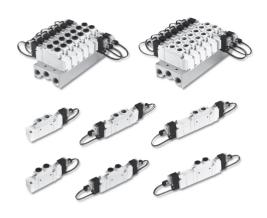

# SR Series — SOLENOID VALVE

## Specification

| Item Model                             | SR300                                                              |                        | SR500                  |                        | SR700                  |                        | SR900                  |                        |
|----------------------------------------|--------------------------------------------------------------------|------------------------|------------------------|------------------------|------------------------|------------------------|------------------------|------------------------|
| Fluid                                  | Air                                                                |                        |                        |                        |                        |                        |                        |                        |
| Pressure range kgf/cm²(Kpa)            | 1.5 ~ 7 (150 ~ 700)                                                |                        |                        |                        |                        |                        |                        |                        |
| Operating ambient temperature range °C | 0 ~ 50                                                             |                        |                        |                        |                        |                        |                        |                        |
| Operating method                       | Pilot operated                                                     |                        |                        |                        |                        |                        |                        |                        |
| Number of position ports               | 5 ports<br>2 positions                                             | 5 ports<br>3 positions | 5 ports<br>2 positions | 5 ports<br>3 positions | 5 ports<br>2 positions | 5 ports<br>3 positions | 5 ports<br>2 positions | 5 ports<br>3 positions |
| Valve functions                        | Normal closed                                                      |                        |                        |                        |                        |                        |                        |                        |
| Orifice mm <sup>2</sup> (CV)           | 3.6 ( 0.2 )                                                        |                        | 9 ( 0.5 )              |                        | 16.2 ( 0.9 )           |                        | 30.6 ( 1.7 )           |                        |
| Manual button                          | Push and lock                                                      |                        |                        |                        |                        |                        |                        |                        |
| Connection port                        | M5 , Rc 1/8 , Ø4 , Ø6 , Ø8 Rc1/8 , Rc 1/4 , Rc 3/8 , Ø6 , Ø8 , Ø10 |                        |                        |                        |                        |                        | Ø10 <sup>,</sup> Ø12   |                        |
| Lubrication                            | Lubrication free type                                              |                        |                        |                        |                        |                        |                        |                        |