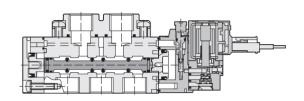

# SR Series — SOLENOID VALVE

# Operating specification and Order expression

CHELIC PNEUMATIC



#### • Internal structure



## Specification

| Item Model                             | SR300                                                              |                        | SR500                  |                        | SR700                  |                        | SR900                  |                        |
|----------------------------------------|--------------------------------------------------------------------|------------------------|------------------------|------------------------|------------------------|------------------------|------------------------|------------------------|
| Fluid                                  | Air                                                                |                        |                        |                        |