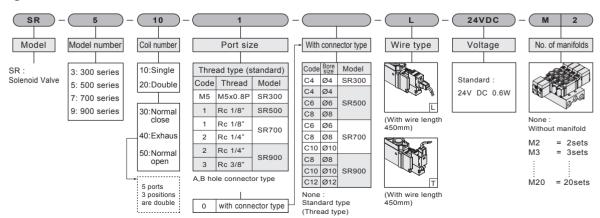

|                        |                        |                        |                        |                        |                        |                        |
| Connection port                        | M5 , Rc 1/8 , Ø4 , Ø6 , Ø8 Rc1/8 , Rc 1/4 , Rc 3/8 , Ø6 , Ø8 , Ø10 |                        |                        |                        |                        |                        | Ø10 <sup>,</sup> Ø12   |                        |
| Lubrication                            | Lubrication free type                                              |                        |                        |                        |                        |                        |                        |                        |

### How to order