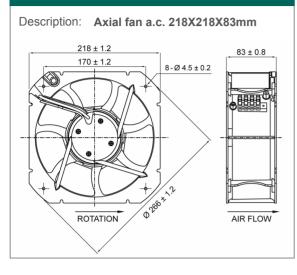

## "C22SD" SERIES FANS

## Fan material:

Casing material: Fixing system: Motor protection: Rated temperature range: Motor Lifetime L10 at 25°C (approx.): Working class of capacitor: Electrical connection: Weight: Category: casing of aluminium alloy die casting and fibre reinforced plastic (PA 6/6) impeller aluminium UNI5076 No 4 holes Ø4.5 thermally from -25°C to +70°C 63,000 h

class A (only for 230 Vac model) by terminal block 3 pins (L-N-PE) 1,910 kg external rotor fan (230 Vac model is capacitor run)

| Model        | Bearing | Voltage    | Frequency | Rated<br>Current | Rated<br>Power | Max<br>Air Flow** | Static<br>Pressure | Noise     | RPM         | Approvals |
|--------------|---------|------------|-----------|------------------|----------------|-------------------|--------------------|-----------|-------------|-----------|
|              |         | (V)        | (Hz)      | (A)              | (W)            | (m3/h)            | (Pa)               | [db(A)]   | (rpm)       |           |
| C22S12HKBD00 | Ball    | 115 V a.c. | 50/60     | 0.59/0.66        | 65/76          | 790/875           | 155/163            | 64.6/67.4 | 2,162/2,314 | CE        |
| C22S40HKBD00 | Ball    | 400 V a.c. | 50/60     | 0.240            | 166            | 970               | 245                | 69.8/72.7 | 2,620       | CE        |