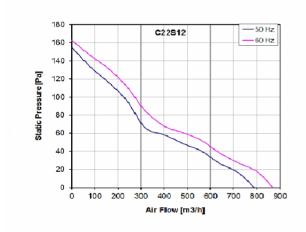

class A (only for 230 Vac model) by terminal block 3 pins (L-N-PE) 1,910 kg external rotor fan (230 Vac model is capacitor run)

| Model        | Bearing | Voltage    | Frequency | Rated<br>Current | Rated<br>Power | Max<br>Air Flow** | Static<br>Pressure | Noise     | RPM         | Approvals |
|--------------|---------|------------|-----------|------------------|----------------|-------------------|--------------------|-----------|-------------|-----------|
|              |         | (V)        | (Hz)      | (A)              | (W)            | (m3/h)            | (Pa)               | [db(A)]   | (rpm)       |           |
| C22S12HKBD00 | Ball    | 115 V a.c. | 50/60     | 0.59/0.66        | 65/76          | 790/875           | 155/163            | 64.6/67.4 | 2,162/2,314 | CE        |
| C22S40HKBD00 | Ball    | 400 V a.c. | 50/60     | 0.240            | 166            | 970               | 245                | 69.8/72.7 | 2,620       | CE        |