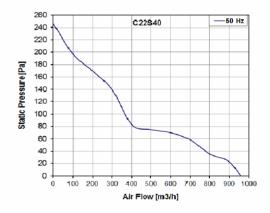

class A (only for 230 Vac model) by terminal block 3 pins (L-N-PE) 1,910 kg external rotor fan (230 Vac model is capacitor run)

| Model        | Bearing | Voltage    | Frequency | Rated<br>Current | Rated<br>Power | Max<br>Air Flow** | Static<br>Pressure | Noise     | RPM         | Approvals |
|--------------|---------|------------|-----------|------------------|----------------|-------------------|--------------------|-----------|-------------|-----------|
|              |         | (V)        | (Hz)      | (A)              | (W)            | (m3/h)            | (Pa)               | [db(A)]   | (rpm)       |           |
| C22S12HKBD00 | Ball    | 115 V a.c. | 50/60     | 0.59/0.66        | 65/76          | 790/875           | 155/163            | 64.6/67.4 | 2,162/2,314 | CE        |
| C22S40HKBD00 | Ball    | 400 V a.c. | 50/60     | 0.240            | 166            | 970               | 245                | 69.8/72.7 | 2,620       | CE        |