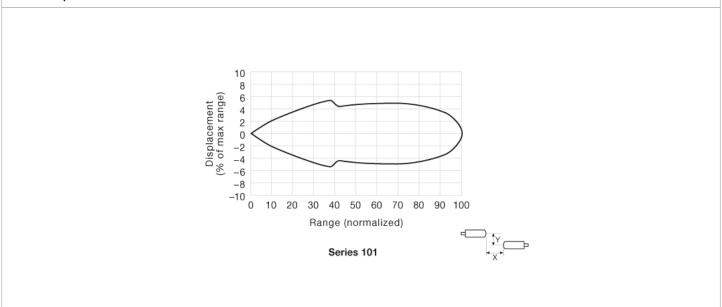

Cable:                           | 2 x 0,25 mm²  |
| Housing Material Sensor Housing: | Polycarbonate |
| Housing Material Lens Cover:     | Polycarbonate |
| Transmitter Diode:               | -             |
| Cable Sleeve:                    | PVC Ø 4,0 mm  |
| Min. Cable Bending Radius:       | 45 mm         |

| Environmental Data     |                    |
|------------------------|--------------------|
| Vibration:             | 10 – 55 Hz, 0,5 mm |
| Shock:                 | 30 g               |
| Operation Temperature: | – 25 to +65 °C     |
| Storage Temperature:   | – 40 to +80 °C     |
| Sealing Class:         | IP 67              |
| Light Immunity 20°:    | > 50 000 lux       |



### Approvals

Œ

## Wiring Diagram





# Sensing Characteristics

#### Parallel Displacement