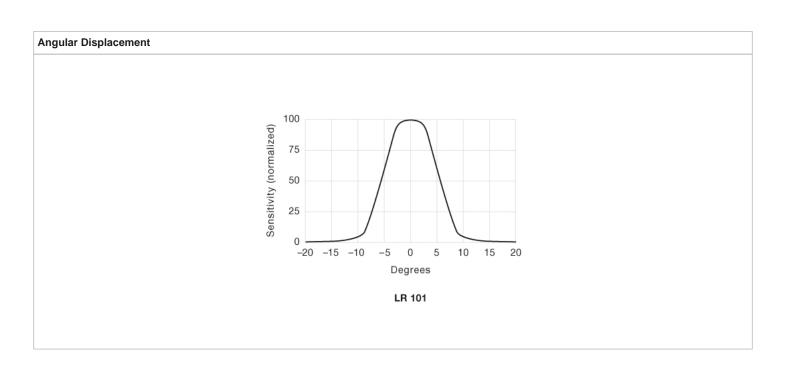

e:                           | 2 x 0,25 mm²  |
| Housing Material Sensor Housing: | Polycarbonate |
| Housing Material Lens Cover:     | Polycarbonate |
| Transmitter Diode:               | -             |
| Cable Sleeve:                    | PVC Ø 4,0 mm  |
| Min. Cable Bending Radius:       | 45 mm         |

| Environmental Data     |                    |
|------------------------|--------------------|
| Vibration:             | 10 – 55 Hz, 0,5 mm |
| Shock:                 | 30 g               |
| Operation Temperature: | – 25 to +65 °C     |
| Storage Temperature:   | – 40 to +80 °C     |
| Sealing Class:         | IP 67              |
| Light Immunity 20°:    | > 50 000 lux       |



### Approvals

Œ

## Wiring Diagram





# Sensing Characteristics

#### Parallel Displacement