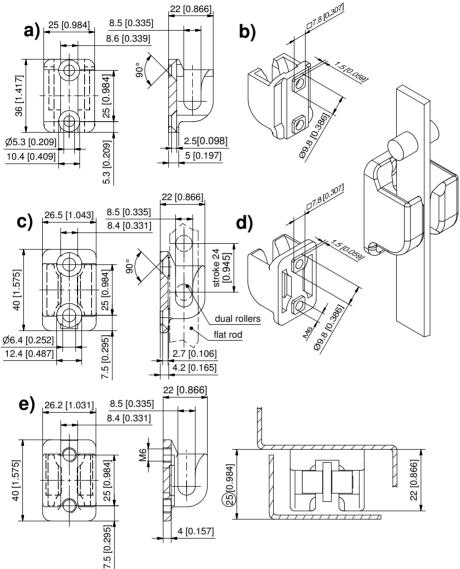

## 3-912 Dual Hook FS

for flat rods

Dual Hook for flat rods with dual rollers. a, c and e): Water- and dust-tight according to IP65 DIN EN 60529 with flat external seal.

## Material:

a, b)

• Dual hook: PA, black

c, d)

• Dual hook: zinc die, zinc plated

• Dual hook: stainless steel AISI 316

|    | material           | version                                                                | Part-No.           | see page     |
|----|--------------------|------------------------------------------------------------------------|--------------------|--------------|
| a) | PA                 | Dual hook with countersunk for M5                                      | 208-1446.50-00000  |              |
| b) | PA                 | Dual hook with threaded stubs for M5                                   | 208-1447.50-00000* |              |
| c) | zinc die           | Dual hook with countersunk for M6                                      | 208-1402.00-00000  |              |
| d) | zinc die           | Dual hook with thread and threaded stubs for M6                        | 208-1401.00-00000  |              |
| e) | stainless<br>steel | Dual hook with thread for M6                                           | 208-1439.95-00000  |              |
|    |                    |                                                                        |                    |              |
|    |                    | Please order separately:                                               |                    |              |
|    |                    | Water- and dust-tight according to IP65 DIN EN 60529 by:               |                    |              |
|    |                    | Flat external seal 39x25 one side self-adhesive for version a), c), e) | 208-1803.00-00000  |              |
|    |                    |                                                                        |                    |              |
|    |                    | Serrated screw                                                         |                    | 09.04        |
|    |                    | Countersunk machine screw                                              |                    | 09.05        |
|    |                    | Dual hook for quick installation (tool-less installation)              |                    | 04.44, 04.47 |
|    |                    | *Price and delivery time on request                                    |                    |              |
|    |                    |                                                                        |                    |              |