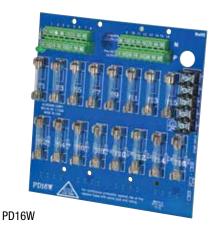

#### **PD16W**-

#### Description

Altronix PD16W UL Listed Sub-Assembly power distribution module is designed to convert a single AC or DC input into sixteen (16) individually fuse protected outputs.

#### Specifications –

Input

Voltage Range 12VDC or 24VDC, up to 10A or

24VAC or 28VAC, up to 12A.

Outputs

Sixteen (16) fuse protected outputs.

2.5A per output max.

Total output current should not exceed max current rating of power supply employed.

Fuses are rated @ 3.5A/250V.

Indicators (LED)

DC Output Power LED.

**Agency Listings** 

UL:

Access Control UL294
Burglar Alarm UL603
Fire Alarm UL1481

cUL:

General Signaling Equipment Evaluated to CSA Standard C22.2 No.205-M1983.