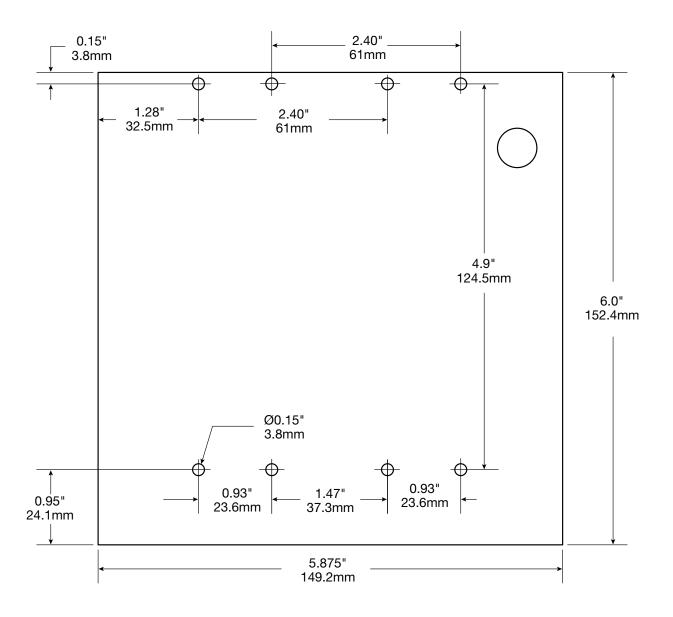

Power Supplies for Burglar Alarm Systems

ULC-5318-96.

Physical and Environmental

Dimensions (L x W x H)

6" x 5.875" x 0.95" (152.4mm x 149.2mm x 24.1mm).

Product Weight 0.4 lbs. (0.18 kg). Shipping Weight 0.5 lbs. (0.23 kg).

## Board Dimensions (L x W x H) and Drawing

6" x 5.875" x 0.95" (152.4mm x 149.2mm x 24.1mm)