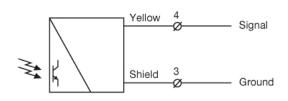

|
| Housing Material Sensor Housing: | Stainless Steel (AISI 316) |
| Housing Material Lens Cover:     | Polycarbonate              |
| Transmitter Diode:               | -                          |
| Cable Sleeve:                    | PVC Ø 4,0 mm               |
| Min. Cable Bending Radius:       | 45 mm                      |

| Environmental Data     |                    |
|------------------------|--------------------|
| Vibration:             | 10 – 55 Hz, 0,5 mm |
| Shock:                 | 30 g               |
| Operation Temperature: | – 25 to +65 °C     |
| Storage Temperature:   | – 40 to +80 °C     |
| Sealing Class:         | IP 67              |
| Light Immunity 20°:    | > 80 000 lux       |



**REMOTE SENSORS Remote Sensors Series** 

### Approvals



### Wiring Diagram





#### **Sensing Characteristics**

## **Parallel Displacement**





**REMOTE SENSORS Remote Sensors Series**