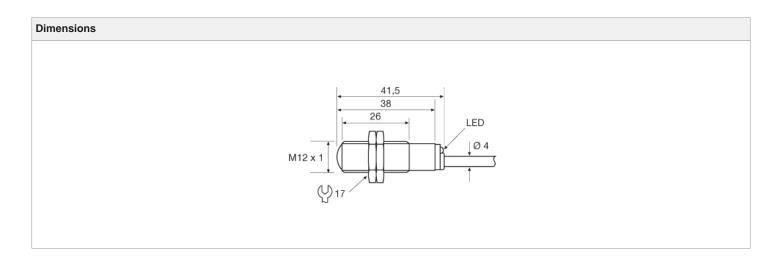

## **Compatible Transmitter:**

LT 100L TS38 15

| Product Data      |                  |
|-------------------|------------------|
| Function:         | Receiver         |
| Housing Material: | Stainless Steel  |
| Housing:          | M12 x 1          |
| Connection:       | 15 m cable       |
| Sensing Range:    | Up to 18 m       |
| Optical Angle:    | +/- 7° (opening) |
| Indicators:       | Yes              |