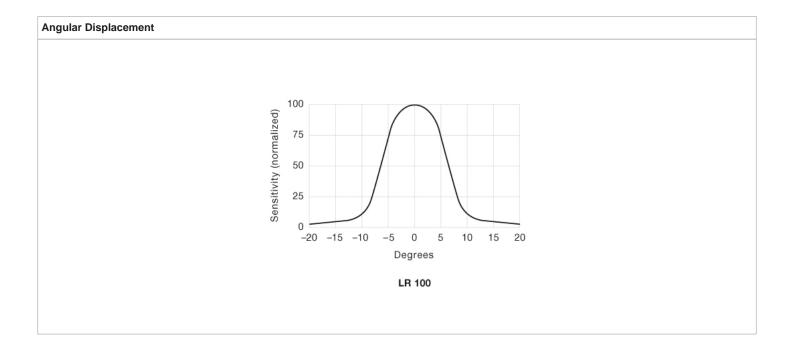

ate              |
| Transmitter Diode:               | -                          |
| Cable Sleeve:                    | PVC Ø 4,0 mm               |
| Min. Cable Bending Radius:       | 45 mm                      |

| Environmental Data     |                    |
|------------------------|--------------------|
| Vibration:             | 10 – 55 Hz, 0,5 mm |
| Shock:                 | 30 g               |
| Operation Temperature: | – 25 to +65 °C     |
| Storage Temperature:   | – 40 to +80 °C     |
| Sealing Class:         | IP 67              |
| Light Immunity 20°:    | > 80 000 lux       |



**REMOTE SENSORS Remote Sensors Series** 

### Approvals



### Wiring Diagram





#### **Sensing Characteristics**

## **Parallel Displacement**





**REMOTE SENSORS Remote Sensors Series**