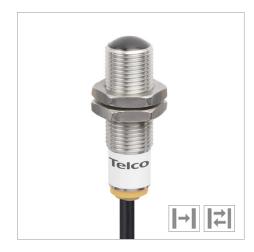

## Remote Sensors

Standard, Remote Photoelectric Systems

## **Compatible Transmitter:**

LT 100L TS38 15

| Product Data      |                  |
|-------------------|------------------|
| Function:         | Receiver         |
| Housing Material: | Stainless Steel  |
| Housing:          | M12 x 1          |
| Connection:       | 15 m cable       |
| Sensing Range:    | Up to 18 m       |
| Optical Angle:    | +/- 7° (opening) |
| Indicators:       | Yes              |