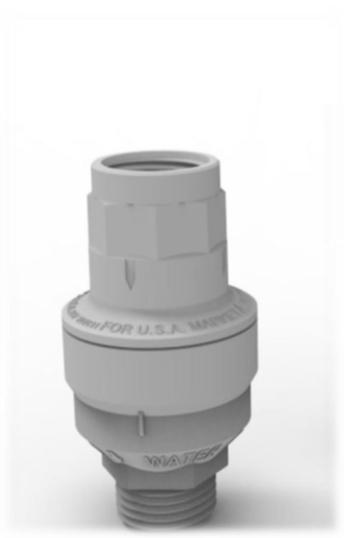

# Water Block with Limescale Inhibitor

Eltek part number: 10.0041.00 and 10.1041.00 for U.S.A.

The result is our **Water Block with limescale inhibitor** that provides you with all functionalities of our «Water Block» ensuring overflow prevention, and on top of that it embedded a magnet that simultaneously **inhibits limescale build up**!!!