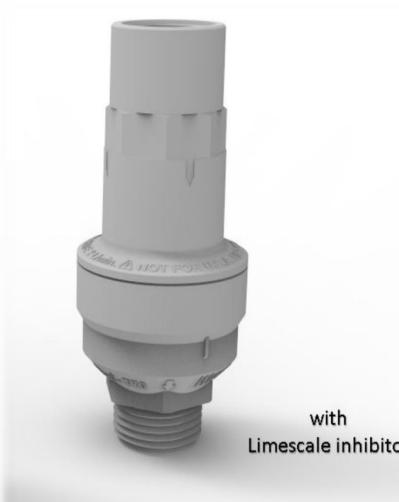

# Water Block with Limescale Inhibitor

Eltek part number: 10.0041.00 and 10.1041.00 for U.S.A.

The result is our **Water Block with limescale inhibitor** that provides you with all functionalities of our «Water Block» ensuring overflow prevention, and on top of that it embedded a magnet that simultaneously **inhibits limescale build up**!!!

Limescale inhibitor

Eltek part number: 10.1179.00