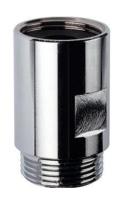

vent overflow**.

It measures the quantity of liters (gallons) that pass through it during each cycle:

- If this is lower than the pre-set limit, the valve does not stop the flow and the device **automatically** re-starts measuring from zero
- If the limit is exceeded, the valve stops the flow and keeps this state until user intervention

The limit amount of water can be set by the end user, choosing within a range of **5 to 50 liters (1,32 to 13,21 gal)** 

It requires **no external energy** to work, therefore providing **protection** 24/7

Available both for **Europe** and **U.S.A.** 



### Anti-limescale magnet solution: working principle

The market currently offers stand-alone solutions for limescale prevention. One of the best solution is the **limescale inhibitor with magnets**.





Powerful magnets 22.500 Gauss/m

**Powerful magnets "break down" the calcium molecules** contained within hard water, therefore drastically reducing the limescale build up resulting in the appliance.

Such solution requires no maintenance at all.

This product not need to be cleaned, and there are no elements which need to be periodically replaced (i.e. filters).



#### Overflow Safety and Limescale Inhibition at once!!!



Linked to market requirements, Eltek's R&D has developed a new solution, combining the safety function of water block with the limescale inhibitor function.

The result is our **Water Block with limescale inhibitor** that provides you with all functionalities of our «Water Block» ensuring overflow prevention, and on top of that it embedded a magnet that simultaneou