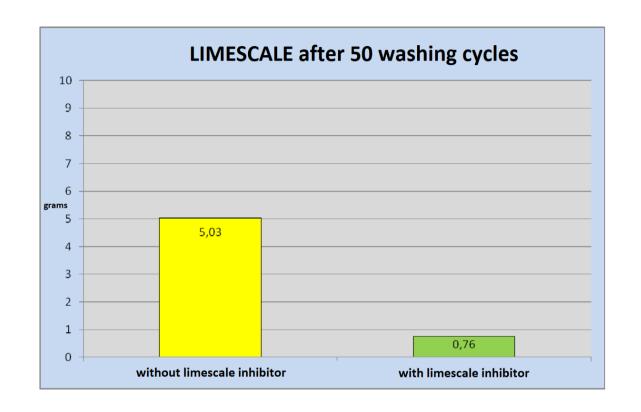

#### Limescale Inhibitor: Proved Results!!!

The effectiveness of the limescale inhibition has been **tested and proved** by **3° party laboratory**.

A test was carried out on a washing machine, measuring the limescale build up after just 50 washing cycles, without using any limescale inhibitor.

85% reduction of limescale.

The full report of the test carried out by "Mérieux Nutrisciences" is available on request.

Eltek Water Block with Limescale Inhibitor Certificates

Eltek part number: 10.1179.00