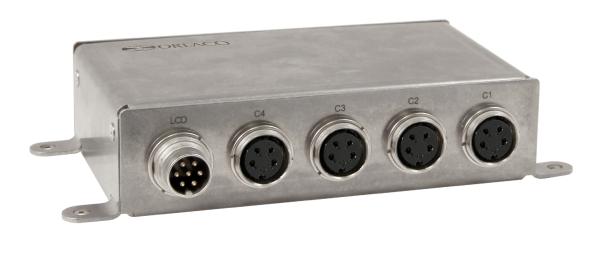

## Multiview box

|                       | Description                                                                                                                                                                                                                                                 |
|-----------------------|-------------------------------------------------------------------------------------------------------------------------------------------------------------------------------------------------------------------------------------------------------------|
| Article number        | 0404110                                                                                                                                                                                                                                                     |
| Description           | MultiView box is is a video system for up to 4 cameras, PAL or NTSC. There are many possibilities of different split views in 5 selectable video channels. Advanced video viewing image for various camera-system configurations.                           |
| Software menu         | On Screen Display (OSD) functionality for all settings.                                                                                                                                                                                                     |
| Special features      | Customizing views, customizing channels, (multi) markers, boundary settings and camera text labeling.                                                                                                                                                       |
| Housing               | Stainless steel AISI 316. The housing is isolated from the internal electronic parts.                                                                                                                                                                       |
| Power input           | Power supplied by Orlaco Monitor.                                                                                                                                                                                                                           |
| Camera input          | C1-C4: 4x Camera input (4pin connector).                                                                                                                                                                                                                    |
| Monitor output        | 1x 7pin connector (serial) monitor output.                                                                                                                                                                                                                  |
| Protection            | IP67 according to IEC 60529.                                                                                                                                                                                                                                |
| Weight                | 0,86kg, 1kg in standard packing.                                                                                                                                                                                                                            |
| Operating temperature | -40°C to +85°C.                                                                                                                                                                                                                                             |
| Green Passport        | All materials are compliant to Green Passport requirements according IMO resolution MEPC.197(62) as adopted on 15 July 2011 (Maritime sector: International Maritime Organization concerning the functions of the Marine Environment Protection Committee). |
| User Manual           | For user instructions see User Manual UM0972190.                                                                                                                                                                                                            |
| NOTE:                 | Use only PAL or NTSC cameras. You can not connect both PAL and NTSC cameras in one system together.                                                                                                                                                         |
|                       | Electrical connections                                                                                                                                                                                                                                      |

Front side