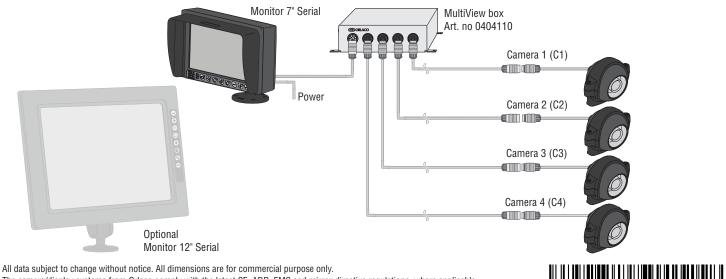

## System overview example

The camera/display systems from Orlaco comply with the latest CE, ADR, EMC and mirror-directive regulations, where applicable. All products are manufactured in accordance with the ISO 9001 quality management system, ISO/TS 16949 quality automotive, ISO 14001 environmental management systems and all Ex products with the IECEx scheme and ATEX directives, where applicable.