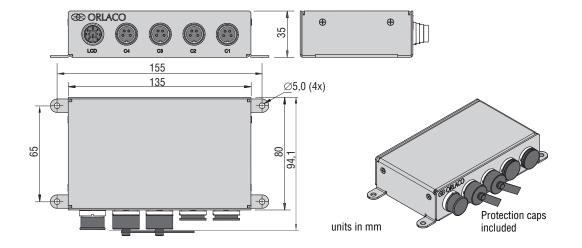

## Multiview box

|                       | Description                                                                                                                                                                                                                                                 |
|-----------------------|-------------------------------------------------------------------------------------------------------------------------------------------------------------------------------------------------------------------------------------------------------------|
| Article number        | 0404110                                                                                                                                                                                                                                                     |
| Description           | MultiView box is is a video system for up to 4 cameras, PAL or NTSC. There are many possibilities of different split views in 5 selectable video channels. Advanced video viewing image for various camera-system configurations.                           |
| Software menu         | On Screen Display (OSD) functionality for all settings.                                                                                                                                                                                                     |
| Special features      | Customizing views, customizing channels, (multi) markers, boundary settings and camera text labeling.                                                                                                                                                       |
| Housing               | Stainless steel AISI 316. The housing is isolated from the internal electronic parts.                                                                                                                                                                       |
| Power input           | Power supplied by Orlaco Monitor.                                                                                                                                                                                                                           |
| Camera input          | C1-C4: 4x Camera input (4pin connector).                                                                                                                                                                                                                    |
| Monitor output        | 1x 7pin connector (serial) monitor output.                                                                                                                                                                                                                  |
| Protection            | IP67 according to IEC 60529.                                                                                                                                                                                                                                |
| Weight                | 0,86kg, 1kg in standard packing.                                                                                                                                                                                                                            |
| Operating temperature | -40°C to +85°C.                                                                                                                                                                                                                                             |
| Green Passport        | All materials are compliant to Green Passport requirements according IMO resolution MEPC.197(62) as adopted on 15 July 2011 (Maritime sector: International Maritime Organization concerning the functions of the Marine Environment Protection Committee). |
| User Manual           | For user instructions see User Manual UM0972190.                                                                                                                                                                                                            |
| NOTE:                 | Use only PAL or NTSC cameras. You can not connect both PAL and NTSC cameras in one system together.                                                                                                                                                         |
|                       | Electrical connections                                                                                                                                                                                                                                      |