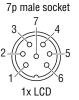

## 1 = Coax core= Video2 = Coax shield = Video GND3 = Red= Power4 = Black= OV5 = Orange= Serial Rx6 = Yellow= Serial Tx

= N.C

7 = Grey