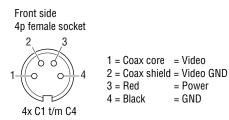

Front side

## 1 = Coax core= Video2 = Coax shield = Video GND3 = Red= Power4 = Black= OV5 = Orange= Serial Rx6 = Yellow= Serial Tx

= N.C

7 = Grey