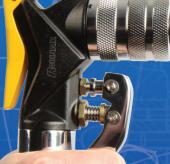

# NEW RA EXP Hydraulic Expander Kit

The RA EXP Expander Set couples hydraulic pressure with a lightweight tool to create a perfect and effortless expansion of copper, aluminium and brass pipes - using only a few pumps of the lever!

1/4 head included in the kit
In both Metric and Imperial

- Single-handed operation
- Laser-engraved expander heads are easy and quick to identify and attach
- Compact design permits working in hard to access areas
- Expander heads for both Imperial and Metric
- De-burring tool included in the kit
- Angled and ergonomic design requires less effort
- Compatible with most other tools on the market
- Simply attach correct size expander bit, pump on the lever until it stops, click-release - job done!