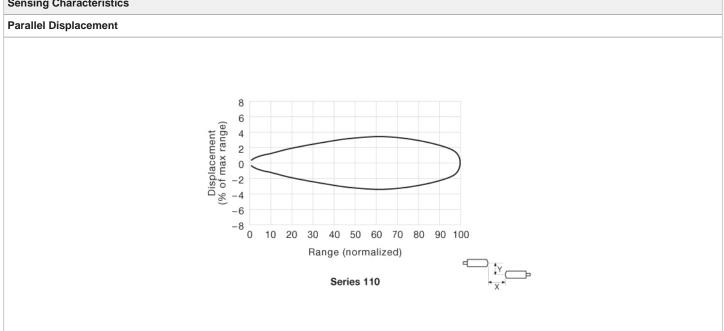

|
| Housing Material Sensor Housing: | Stainless Steel (AISI 316) |
| Housing Material Lens Cover:     | Polycarbonate              |
| Transmitter Diode:               | -                          |
| Cable Sleeve:                    | PVC Ø 4,0 mm               |
| Min. Cable Bending Radius:       | 45 mm                      |

| Environmental Data     |                    |
|------------------------|--------------------|
| Vibration:             | 10 – 55 Hz, 0,5 mm |
| Shock:                 | 30 g               |
| Operation Temperature: | – 25 to +65 °C     |
| Storage Temperature:   | – 40 to +80 °C     |
| Sealing Class:         | IP 67              |
| Light Immunity 20°:    | > 100 000 lux      |



### Approvals

Œ

## Wiring Diagram





#### **Sensing Characteristics**