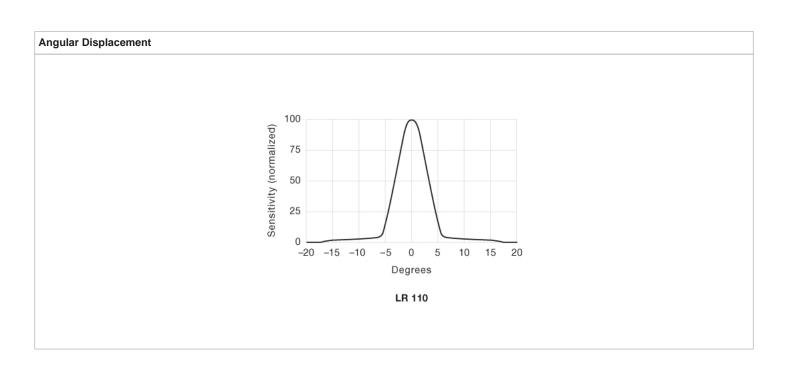

|
| Housing Material Sensor Housing: | Stainless Steel (AISI 316) |
| Housing Material Lens Cover:     | Polycarbonate              |
| Transmitter Diode:               | -                          |
| Cable Sleeve:                    | PVC Ø 4,0 mm               |
| Min. Cable Bending Radius:       | 45 mm                      |

| Environmental Data     |                    |
|------------------------|--------------------|
| Vibration:             | 10 – 55 Hz, 0,5 mm |
| Shock:                 | 30 g               |
| Operation Temperature: | – 25 to +65 °C     |
| Storage Temperature:   | – 40 to +80 °C     |
| Sealing Class:         | IP 67              |
| Light Immunity 20°:    | > 100 000 lux      |



### Approvals

Œ

## Wiring Diagram





#### **Sensing Characteristics**