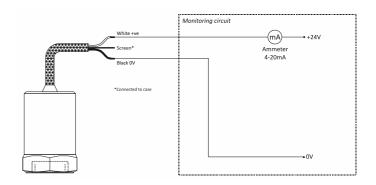

### System connection

| Part #        | Mounting      | Optional Velocity<br>(mm/s rms) |  |
|---------------|---------------|---------------------------------|--|
| MTN/1185C-20  | ¼" UNF Female | 0-10<br>0-20<br>0-25            |  |
| MTN/1185CQ-20 | Q/F Female    | 0-23<br>0-50<br>0-100           |  |