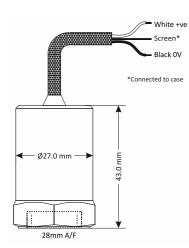

MTN/1185C-20

**Dimensions** 

| Applications | Ap | pli | cati | ior | ۱S |
|--------------|----|-----|------|-----|----|
|--------------|----|-----|------|-----|----|

- Air handling units
- Building services

Monitran Ltd | Monitor House | 33 Hazlemere Road | Penn | Bucks | UK | HP10 8AD

Telephone +44 (0)1494 816569 | E-mail info@monitran.com | Website www.monitran.com

MS006

Connector

Mounting threads

Other velocities (see below)