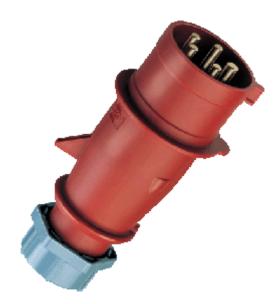

## Plug AM-TOP® - Part no. 4

- screw terminals

- single part body
  cable gland and sealing
  strain relief and protection against kinking

IP 44 Protection type Ampere 32 A Poles 5р 400 V Voltage 50-60Hz Hertz Earth position 6h Contact standard Connection technology Screw terminals