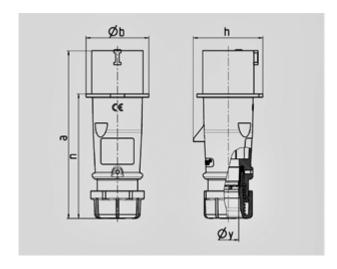

Std. Pack. 10 Qty.

| Drawing                  | Amp.  | 16           |       |       | 32  |            |            |
|--------------------------|-------|--------------|-------|-------|-----|------------|------------|
| 2 MB 217                 | Poles | 3            | 4     | 5     | 3   | 4          | 5          |
| Dim. in mm               | а     | 142          | 147   | 147   | 186 | 186        | 180        |
|                          | b     | 53           | 59    | 67    | 70  | 70         | 77         |
|                          | h     | 59           | 69,4  | 76    | 81  | 81         | 89,5       |
|                          | n     | 105,2        | 110,5 | 110,5 | 141 | 141        | 135        |
|                          | у     | 14,5         | 16    | 16    | 22  | 22         | 22         |
| Terminal for cond. cross |       | 1            | 1     | 1     | 2,5 | 2,5        | 2,5        |
| section (mm²) minmax.    |       | <b>—</b> 2,5 | —2,5  | —2,5  | 6   | <b>—</b> 6 | <b>—</b> 6 |