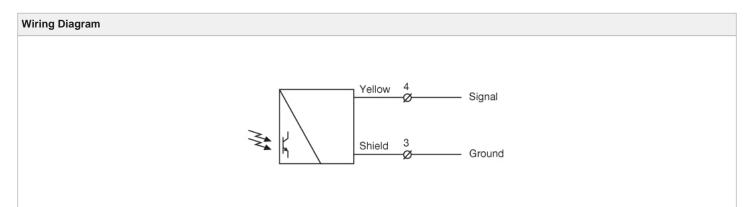

| -                          |
| Housing Material Sensor Housing: | Stainless Steel (AISI 316) |
| Housing Material Lens Cover:     | Polycarbonate              |
| Transmitter Diode:               | -                          |
| Cable Sleeve:                    | -                          |
| Min. Cable Bending Radius:       | -                          |

| Environmental Data     |                    |
|------------------------|--------------------|
| Vibration:             | 10 – 55 Hz, 0,5 mm |
| Shock:                 | 30 g               |
| Operation Temperature: | – 25 to +65 °C     |
| Storage Temperature:   | – 40 to +80 °C     |
| Sealing Class:         | IP 67              |
| Light Immunity 20°:    | > 80 000 lux       |



## Approvals

Œ

## Connections