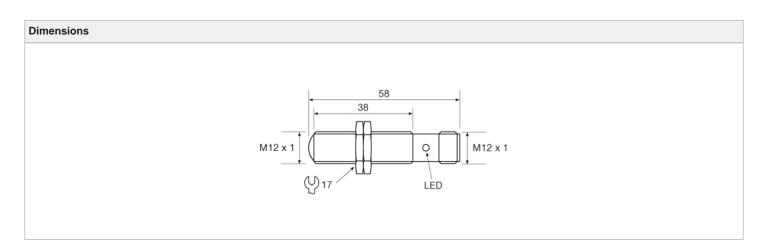

## Compatible Transmitter:

LT 100L TS58 J

| Product Data      |                  |
|-------------------|------------------|
| Function:         | Receiver         |
| Housing Material: | Stainless Steel  |
| Housing:          | M12 x 1          |
| Connection:       | 4 pin, M12 plug  |
| Sensing Range:    | Up to 18 m       |
| Optical Angle:    | +/- 7° (opening) |
| Indicators:       | Yes              |