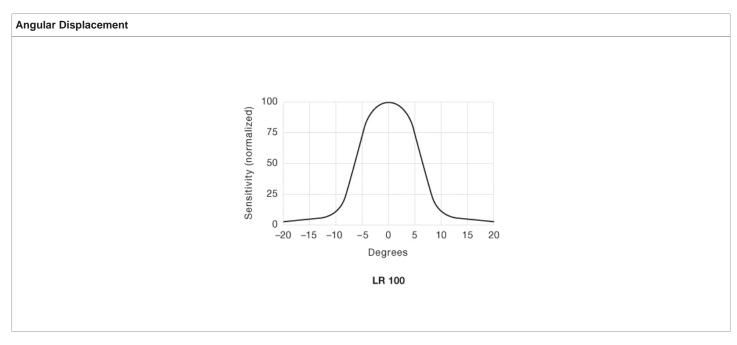

## Compatible Transmitter:

LT 100L TS58 J

| Product Data      |                  |
|-------------------|------------------|
| Function:         | Receiver         |
| Housing Material: | Stainless Steel  |
| Housing:          | M12 x 1          |
| Connection:       | 4 pin, M12 plug  |
| Sensing Range:    | Up to 18 m       |
| Optical Angle:    | +/- 7° (opening) |
| Indicators:       | Yes              |