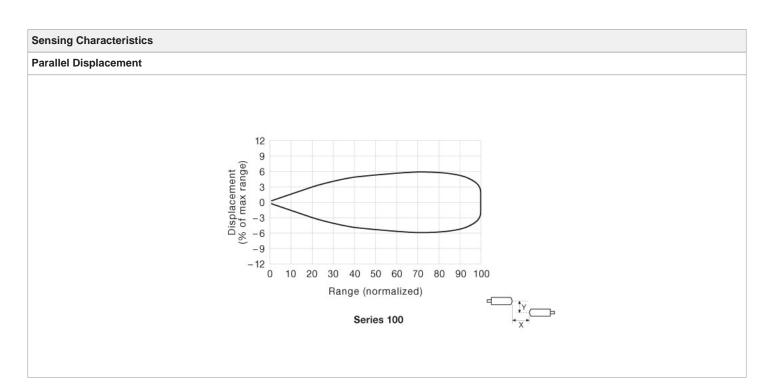

| -                          |
| Housing Material Sensor Housing: | Stainless Steel (AISI 316) |
| Housing Material Lens Cover:     | Polycarbonate              |
| Transmitter Diode:               | -                          |
| Cable Sleeve:                    | -                          |
| Min. Cable Bending Radius:       | -                          |

| Environmental Data     |                    |
|------------------------|--------------------|
| Vibration:             | 10 – 55 Hz, 0,5 mm |
| Shock:                 | 30 g               |
| Operation Temperature: | – 25 to +65 °C     |
| Storage Temperature:   | – 40 to +80 °C     |
| Sealing Class:         | IP 67              |
| Light Immunity 20°:    | > 80 000 lux       |



## Approvals

Œ

## Connections