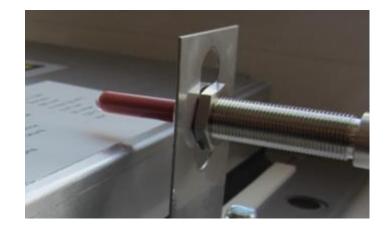

pture Sensor Typ: SE / SE – HT





EN

**Operation Instructions Rupture Sensor Typ: SE / SE – HT** 

## Attention!

Please handle the sensor with care! The SE sensors are individually checked prior to despatch.

Upon delivery of the SE Sensors customers should check the resistance which should not exceed 10ohms. In the unlikely event that the SE Sensor has become damaged during transportation then we would request that we are notified of this damage within 2 days of receipt to process warranty issues.





IEP Technologies GmbH . Kaiserswerther Str. 85 C, 40878 Ratingen / Germany Tel.: 0049 (0) 2102 – 5889 - 0 E-Mail: info.iep.de@hoerbiger.com Internet: www.ieptechnologies.com ©IEP Technologies GmbH, 03/2018