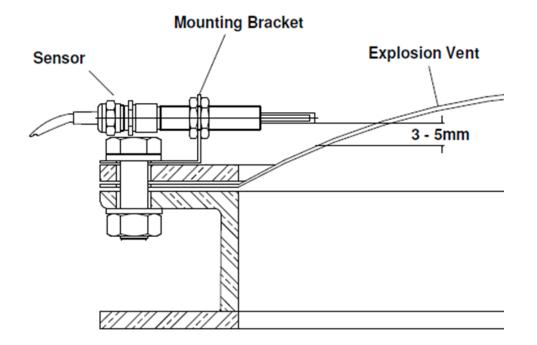

pture Sensor Typ: SE / SE – HT





EN

**Operation Instructions Rupture Sensor Typ: SE / SE – HT** 

## Attention!

Please handle the sensor with care! The SE sensors are individually checked prior to despatch.

Upon delivery of the SE Sensors customers should check the resistance which should not exceed 10ohms. In the unlikely event that the SE Sensor has become damaged during transportation then we would request that we are notified of this damage within 2 days of receipt to process warranty issues.





IEP Technologies GmbH . Kaiserswerther Str. 85 C, 40878 Ratingen / Germany Tel.: 0049 (0) 2102 – 5889 - 0 E-Mail: info.iep.de@hoerbiger.com Internet: www.ieptechnologies.com ©IEP Technologies GmbH, 03/2018