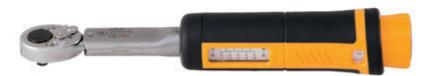

## **Tohnichi QL50N**

Adjustable Torque Wrench, 10 - 50 Nm

Torque Range :10 - 50 NM Overall Length : 260mm

Basic adjustable click style with resin grip. Torque value easily set with external scale and

knob.