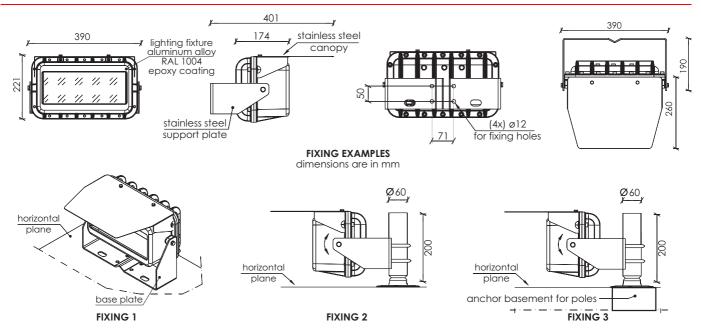

|  | Fixing 1                            | Fixing 2 (optional)                                           | Fixing 3 (optional)                          |  |
|--|-------------------------------------|---------------------------------------------------------------|----------------------------------------------|--|
|  |                                     | Pole: Weight: 1,2 Kg; Dimensions: ø up to 60<br>mm, H= 200 mm | SGSC_POT + POLE                              |  |
|  | Base plate<br>Dimensions: 390x190mm |                                                               | Flush mounting base: 3 Kg; Dimenions: Ø185   |  |
|  |                                     |                                                               | mm, H= 191 mm;                               |  |
|  |                                     |                                                               | Pole: Weight: 1,2 Kg; Dimensions: ø up to 60 |  |
|  |                                     |                                                               | mm, H= 200 mm                                |  |

#### **TECHNICAL DRAWINGS**

Clampco Sistemi reserves the right to make changes at any time in order to supply the best product possible.