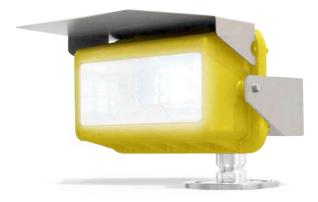

# HELIPORT FLOODLIGHT

#### **KEY FEATURES & BENEFITS**

- designed and manufactured in Italy by Clampco Sistemi
- resistance to corrosion
- easy way for mounting plug 'n' play connectio

#### **SPECIFICATIONS**

| Weight               | 11,2 Kg                                      |  |
|----------------------|----------------------------------------------|--|
| Connection           | M20 cable gland                              |  |
| Material of the body | Die cast aluminum alloy (yellow)             |  |
| Protection degree    | IP66                                         |  |
| Temperature range    | from -40 °C to +55 °C                        |  |
| Average life         | 72 W<br>100 000 hours                        |  |
| Power consumption    |                                              |  |
| Input voltage        | 110 - 230 Vac                                |  |
| Colour               | White according to CIE Chromaticity Boundary |  |
| Light source         | LED                                          |  |
| Order Code           | SEGS23HFLOOD                                 |  |