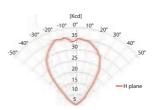

# Clampco Sistemi

## Heliport Light

# SEGS23HFLOOD

# HELIPORT FLOODLIGHT



#### **KEY FEATURES & BENEFITS**

- designed and manufactured in Italy by Clampco Sistemi
- resistance to corrosion
- easy way for mounting plug 'n' play connectio

## PHOTOMETRIC COMPLIANCE



#### **SPECIFICATIONS**

| Weight               | 11,2 Kg                                      |  |
|----------------------|----------------------------------------------|--|
| Connection           | M20 cable gland                              |  |
| Material of the body | Die cast aluminum alloy (yellow)             |  |
| Protection degree    | IP66                                         |  |
| Temperature range    | from -40 °C to +55 °C                        |  |
| Average life         | 72 W<br>100 000 hours                        |  |
| Power consumption    |                                              |  |
| Input voltage        | 110 - 230 Vac                                |  |
| Colour               | White according to CIE Chromaticity Boundary |  |
| Light source