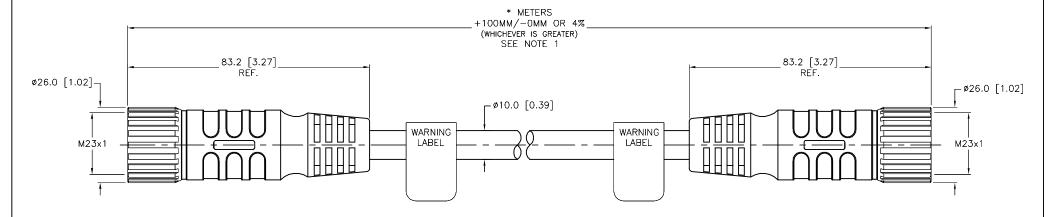

|
| CONTACT MATERIAL/PLATING      | BRASS/GOLD                               |
| COUPLING NUT MATERIAL/PLATING | BRASS/NICKEL                             |
| RATED CURRENT [A]             | 9.0 A (PINS 6,12,19), 2.0 A (ALL OTHERS) |
| RATED VOLTAGE [V]             | 150 V                                    |
| OUTER JACKET MATERIAL/COLOR   | PVC/YELLOW                               |
| CONDUCTOR INSULATION MATERIAL | PVC                                      |
| NUMBER OF CONDUCTORS [AWG]    | 3x18 AWG/16x22 AWG                       |
| DRAIN/SHIELD                  | 20 AWG DRAIN/POLYESTER FOIL SHIELD       |
| TEMPERATURE RANGE             | -40°C to +105°C (-40°F to +221°F)        |
| PROTECTION CLASS              | IEC IP67                                 |



## **⚠ WARNING:**

## ELECTRICAL SHOCK HAZARD

CONNECTOR IS TO BE IN THE THE MATED STATE WHILE ENERGIZED REMOVE POWER BEFORE SERVICING.

## SOURCE DRAWING - FOR REFERENCE ONLY