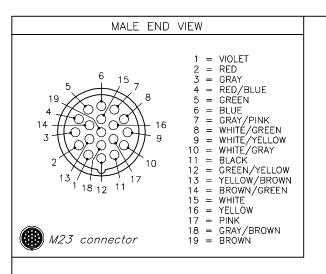

| SPECIFICATIONS                |                                          |
|-------------------------------|------------------------------------------|
| CONTACT CARRIER MATERIAL      | NYLON or PBT                             |
| MOLDED HEAD MATERIAL/COLOR    | TPU/BLACK                                |
| CONTACT MATERIAL/PLATING      | BRASS/GOLD                               |
| COUPLING NUT MATERIAL/PLATING | BRASS/NICKEL                             |
| RATED CURRENT [A]             | 9.0 A (PINS 6,12,19), 2.0 A (ALL OTHERS) |
| RATED VOLTAGE [V]             | 150 V                                    |
| OUTER JACKET MATERIAL/COLOR   | PVC/YELLOW                               |
| CONDUCTOR INSULATION MATERIAL | PVC                                      |
| NUMBER OF CONDUCTORS [AWG]    | 3x18 AWG/16x22 AWG                       |
| DRAIN/SHIELD                  | 20 AWG DRAIN/POLYESTER FOIL SHIELD       |
| TEMPERATURE RANGE             | -40°C to +105°C (-40°F to +221°F)        |
| PROTECTION CLASS              | IEC IP67                                 |