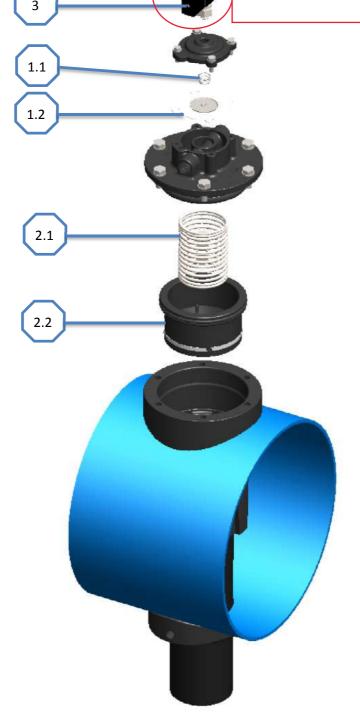

## **SPV VALVE SPARE PARTS**

| Doc No |     |
|--------|-----|
| Page   | 1/1 |

|    | VL2580T27 |              |      |  |  |  |
|----|-----------|--------------|------|--|--|--|
| N. | CODE      | DESCRIPTION  | Q.TY |  |  |  |
| 1  | VL1000T06 | 1" diaphragm | 1    |  |  |  |
| 1  |           | 1" spring    | 1    |  |  |  |
| 2  | VL2580T26 | SPV Piston   | 1    |  |  |  |
| 2  |           | SPV spring   | 1    |  |  |  |

| PT99X101 |          |                       |      |  |
|----------|----------|-----------------------|------|--|
| N.       | CODE     | DESCRIPTION           | Q.TY |  |
| 3        | PT99X101 | Pilot group with coil | 1    |  |