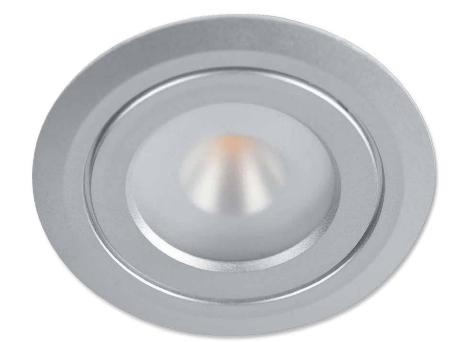

# DIVR 2 Spot LED for Kitchen cabinet, Displays & Funiture

Recessed & surface mount LED puck.

 $\bigcirc$ 

**IETROCITY** 

#### Product Features

- Linkable together and with Feelux Diva 2 linear LED
- Single 4W diode eliminates multiple shadows
- Virtually no heat emission and no UV radiation
- Available in silver, gold, white, black
- Friction fit in slim pocket with mounting spring option
- To be used with constant voltage DC 24V driver
- Dimmable with available accessories

# Single diode without multiple shadow