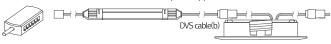

# Accessories

(i) **Deco Ring** White

DVS DR-WT

| a Diva2 spot li                                                         | nkahle type        |                     |                      | (a)       |
|-------------------------------------------------------------------------|--------------------|---------------------|----------------------|-----------|
| White                                                                   | Black              | Gold                | Silver               |           |
| DVS4A4B24W                                                              | DVS4A4B24B         | DVS4A4B24G          | DVS4A4B24S           |           |
| b Diva2 spot e                                                          | nd unit type       |                     |                      | A Company |
| White                                                                   | Black              | Gold                | Silver               |           |
| DVS4B4B24W                                                              | DVS4B4B24B         | DVS4B4B24G          | DVS4B4B24S           | ~         |
|                                                                         | ble (Between Diva2 | Spot & Diva2 Spot o | r 6 way distributor) | ©         |
| DVS cable(A) :                                                          | ,-<br>,-           |                     |                      |           |
| -                                                                       | able (Between Di   |                     |                      |           |
| DVS cable(B) :                                                          | 1,000mm            |                     |                      |           |
|                                                                         |                    |                     |                      |           |
| © C                                                                     |                    |                     | N .                  | 0         |
| NDVPC : 2500r                                                           | able(Between Div   | e                   |                      |           |
|                                                                         |                    | ID-V10 (Max 48      | W)                   |           |
| ① Dimming Interface (1-10V) : FLD-V10 (Max.48W)<br>: FDC-L10 (Max.100W) |                    |                     |                      |           |
| · FDC=LT0 (MdX.100W)                                                    |                    |                     |                      |           |
|                                                                         |                    |                     |                      |           |
| Mounting sp                                                             | ring: DVS spring   | 9                   |                      |           |
| h LED Driver w                                                          | ith 6way distribut | tor                 |                      |           |
| Part No                                                                 | FLC15-24V/T        | FLC30-24V/T         | FLC75-24V/ T         | 0 0       |
| Capacity                                                                | 15W 24V            | 30W 24V             | 75W 24V              |           |
|                                                                         |                    |                     |                      |           |
|                                                                         |                    |                     |                      |           |
| <ol> <li>Surface mou</li> </ol>                                         | nt ring            | (i)                 |                      |           |
| White                                                                   | Black              | Gold                | Silver               |           |
| DVS MR-WT                                                               | DVS MR-BK          | DVS MR-GD           | DVS MR-SV            |           |
|                                                                         |                    |                     |                      |           |