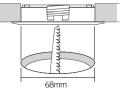

/70%
- Available color : 3000K, 4000K, 6000K
- Color rendering : Ra>80
- Energy efficiency : 80 lm/W
- Degree of protection IP20
- Total energy consumption of 4.3W





Various color



# Dimension



# Max. connection of linked fixtures

- DIVA2 SPOT : Max 7pcs in a row
- LED Driver

| Model Name | Max. units for Led driver |           |           |  |
|------------|---------------------------|-----------|-----------|--|
| model Name | 24V / 15W                 | 24V / 30W | 24V / 75W |  |
| DVS4A4B24W | 4                         | 7         | 18        |  |
| DVS4B4B24W | 4                         | 7         | 18        |  |

## Installation



# Linkable between Diva2 Spot & Diva2 (Type A)



## Linkable between Diva2 & Diva2 Spot (Type A)



### End Unit (Type B)



## Hole Diameter







# Single diode without multiple shadow



# Accessories

(i) **Deco Ring** White

DVS DR-WT

| a Diva2 spot li                                                         | nkahle type        |                     |                      | (a)       |
|-------------------------------------------------------------------------|--------------------|---------------------|----------------------|-----------|
| White                                                                   | Black              | Gold                | Silver               |           |
| DVS4A4B24W                                                              | DVS4A4B24B         | DVS4A4B24G          | DVS4A4B24S           |           |
| b Diva2 spot e                                                          | nd unit t