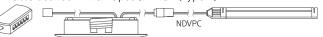

# Accessories

(i) **Deco Ring** White

DVS DR-WT

| a Diva2 spot li                                                         | nkahle type        |                     |                      | (a)       |
|-------------------------------------------------------------------------|--------------------|---------------------|----------------------|-----------|
| White                                                                   | Black              | Gold                | Silver               |           |
| DVS4A4B24W                                                              | DVS4A4B24B         | DVS4A4B24G          | DVS4A4B24S           |           |
| b Diva2 spot e                                                          | nd unit type       |                     |                      | A Company |
| White                                                                   | Black              | Gold                | Silver               |           |
| DVS4B4B24W                                                              | DVS4B4B24B         | DVS4B4B24G          | DVS4B4B24S           | ~         |
|                                                                         | ble (Between Diva2 | Spot & Diva2 Spot o | r 6 way distributor) | ©         |
| DVS cable(A) :                                                          | ,-<br>,-           |                     |                      |           |
| -                                                                       | able (Between Di   |                     |                      |           |
| DVS cable(B) :                                                          | 1,000mm            |                     |                      |           |
|                                                                         |                    |                     |                      |           |
| © C                                                                     |                    |                     | N .                  | 0         |
| NDVPC : 2500r                                                           | able(Between Div   | e                   |                      |           |
|                                                                         |                    | ID-V10 (Max 48      | W)                   |           |
| ① Dimming Interface (1-10V) : FLD-V10 (Max.48W)<br>: FDC-L10 (Max.100W) |                    |                     |                      |           |
| · FDC=LT0 (MdX.100W)                                                    |                    |                     |                      |           |
|                                                                         |                    |                     |                      |           |
| Mounting sp                                                             | ring: DVS spring   | 9                   |                      |           |
| h LED Driver w                                                          | ith 6way distribut | tor                 |                      |           |
| Part No                                                                 | FLC15-24V/T        | FLC30-24V/T         | FLC75-24V/ T         | 0 0       |
| Capacity                                                                | 15W 24V            | 30W 24V             | 75W 24V              |           |
|                                                                         |                    |                     |                      |           |
|                                                                         |                    |                     |                      |           |
| <ol> <li>Surface mou</li> </ol>                                         | nt ring            | (i)                 |                      |           |
| White                                                                   | Black              | Gold                | Silver               |           |
| DVS MR-WT                                                               | DVS MR-BK          | DVS MR-GD           | DVS MR-SV            |           |
|                                                                         |                    |                     |                      |           |