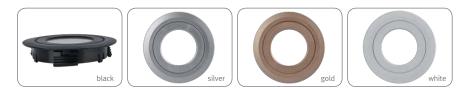

#### Product Features

- Linkable together and with Feelux Diva 2 linear LED
- Single 4W diode eliminates multiple shadows
- Virtually no heat emission and no UV radiation
- Available in silver, gold, white, black
- Friction fit in slim pocket with mounting spring option
- To be used with constant voltage DC 24V driver
- Dimmable with available accessories

Various color