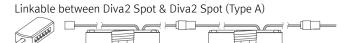

ver
- Dimmable with available accessories

# Specification

- Voltage : DC 24V
- Operating temperature :  $0~45^{\circ}$  C
- Lamp life : 40,000hr/70%
- Available color : 3000K, 4000K, 6000K
- Color rendering : Ra>80
- Energy efficiency : 80 lm/W
- Degree of protection IP20
- Total energy consumption of 4.3W





Various color



# Dimension



# Max. connection of linked fixtures

- DIVA2 SPOT : Max 7pcs in a row
- LED Driver

| Model Name | Max. units for Led driver |           |           |  |
|------------|---------------------------|-----------|-----------|--|
| model Name | 24V / 15W                 | 24V / 30W | 24V / 75W |  |
| DVS4A4B24W | 4                         | 7         | 18        |  |
| DVS4B4B24W | 4                         | 7         | 18        |  |

## Installation



# Linkable between Diva2 Spot & Diva2 (Type A)



## Linkable between Diva2 & Diva2 Spot (Type A)



### End Unit (Type B)



## Hole Diameter







# Single diode without multiple shadow



# Accessories

(i) **Deco Ring** White

DVS DR-WT

| a Diva2 spot li                                                         | nkahle type        |                     |                      | (a)       |
|-------------------------------------------------------------------------|--------------------|---------------------|----------------------|-----------|
| White                                                                   | Black              | Gold                | Silver               |           |
| DVS4A4B24W                                                              | DVS4A4B24B