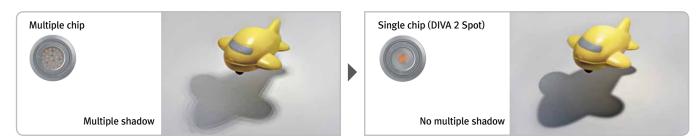

#### Product Features

- Linkable together and with Feelux Diva 2 linear LED
- Single 4W diode eliminates multiple shadows
- Virtually no heat emission and no UV radiation
- Available in silver, gold, white, black
- Friction fit in slim pocket with mounting spring option
- To be used with constant voltage DC 24V driver
- Dimmable with available accessories

# Single diode without multiple shadow