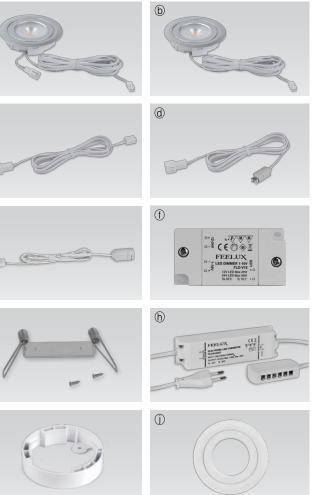

# Accessories

(i) **Deco Ring** White

DVS DR-WT

| a Diva2 spot li                                                         | nkahle type        |                     |                      | (a)       |
|-------------------------------------------------------------------------|--------------------|---------------------|----------------------|-----------|
| White                                                                   | Black              | Gold                | Silver               |           |
| DVS4A4B24W                                                              | DVS4A4B24B         | DVS4A4B24G          | DVS4A4B24S           |           |
| b Diva2 spot e                                                          | nd unit type       |                     |                      | A Company |
| White                                                                   | Black              | Gold                | Silver               |           |
| DVS4B4B24W                                                              | DVS4B4B24B         | DVS4B4B24G          | DVS4B4B24S           | ~         |
|                                                                         | ble (Between Diva2 | Spot & Diva2 Spot o | r 6 way distributor) | ©         |
| DVS cable(A) :                                                          | ,-<br>,-           |                     |                      |           |
| -                                                                       | able (Between Di   |                     |                      |           |
| DVS cable(B) :                                                          | 1,000mm            |                     |                      |           |
|                                                                         |                    |                     |                      |           |
| © C                                                                     |                    |                     | N .                  | 0         |
| NDVPC : 2500r                                                           | able(Between Div   | e                   |                      |           |
|                                                                         |                    | ID-V10 (Max 48      | W)                   |           |
| ① Dimming Interface (1-10V) : FLD-V10 (Max.48W)<br>: FDC-L10 (Max.100W) |                    |                     |                      |           |
| · FDC=LT0 (MdX.100W)                                                    |                    |                     |                      |           |
|                                                                         |                    |                     |                      |           |
| Mounting sp                                                             | ring: DVS spring   | 9                   |                      |           |
| h LED Driver w                                                          | ith 6way distribut | tor                 |                      |           |
| Part No                                                                 | FLC15-24V/T        | FLC30-24V/T         | FLC75-24V/ T         | 0 0       |
| Capacity                                                                | 15W 24V            | 30W 24V             | 75W 24V              |           |
|                                                                         |                    |                     |                      |           |
|                                                                         |                    |                     |                      |           |
| <ol> <li>Surface mou</li> </ol>                                         | nt ring            | (i)                 |                      |           |
| White                                                                   | Black              | Gold                | Silver               |           |
| DVS MR-WT                                                               | DVS MR-BK          | DVS MR-GD           | DVS MR-SV            |           |
|                                                                         |                    |                     |                      |           |

Gold

DVS DR-GD

Black

DVS DR-BK

Silver

DVS DR-SV