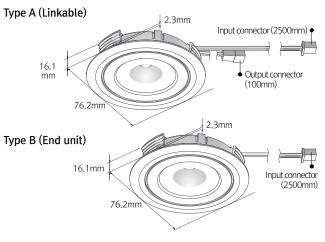

# Dimension

# Linkable between Diva2 Spot & Diva2 (Type A)

## Linkable between Diva2 & Diva2 Spot (Type A)

### End Unit (Type B)