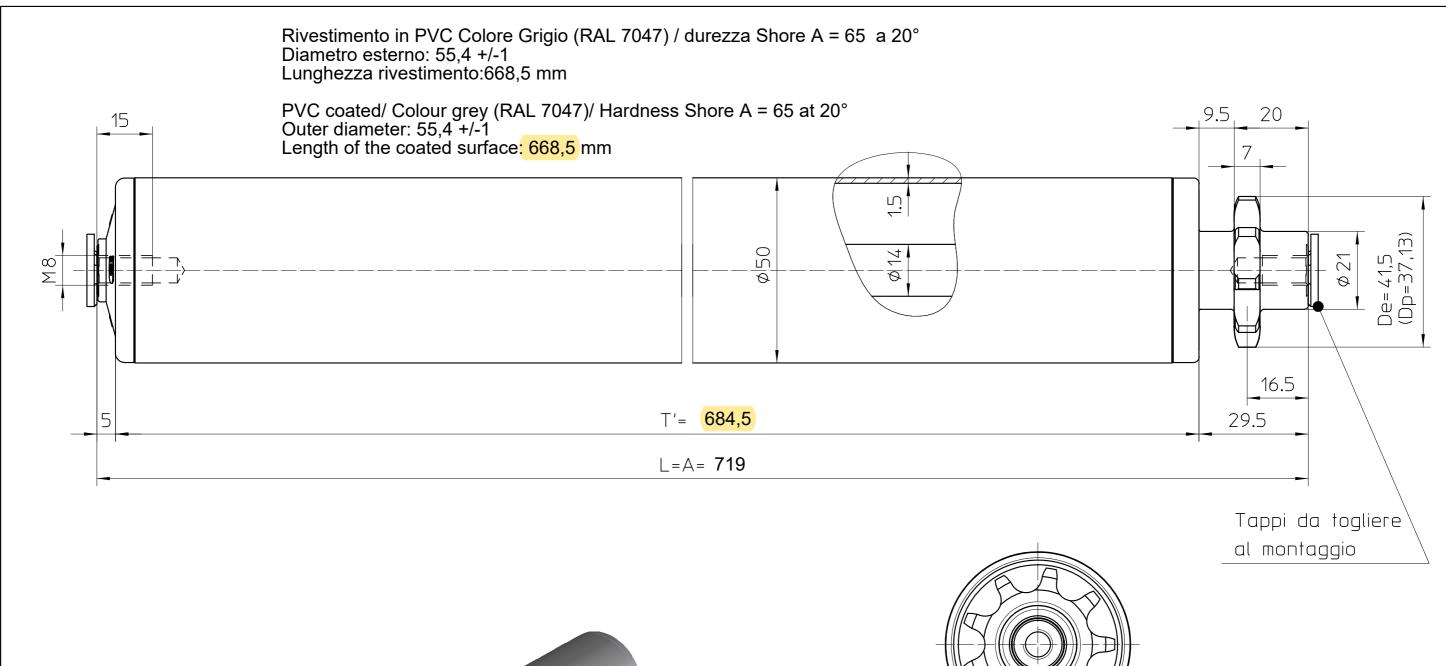

## DISEGNO CLIENTE

| DESCRIZIONE ULTIMA MODIFICA                                                   |                                                                                                                         |                   |                |                       |                     |       | ESEGUITA                                                          | APPROV.  |
|-------------------------------------------------------------------------------|-------------------------------------------------------------------------------------------------------------------------|-------------------|----------------|-----------------------|---------------------|-------|-------------------------------------------------------------------|----------|
| 03 UNIFORMATO DISEGNO, CUSC. E ASSE                                           |                                                                                                                         |                   |                |                       |                     |       | Rizza                                                             | - Brizzi |
| DENOMINAZIONE RULLO FMT'50/14 Z9 1/2" M8 TUBO ACCIAIO E PIGNONE IN POLIAMMIDE |                                                                                                                         |                   |                |                       |                     |       | TOLLERANZE DIM. E FORMA:<br>T268-01-00 T268-03-00<br>SALDATURE: - |          |
| )(                                                                            | O®<br>UGOMRULLI                                                                                                         | DIS. <b>Rizza</b> | DATA<br>APPROV | 15/05/91<br>/. Brizzi | SCALA 1:1<br>PESO - | FORM. | DATA 00 15/05/9                                                   |          |
| VIA I.I                                                                       | Moving solutions VIA INIEVO.8-I-40069 ZOLA PREDOSA (BO) TEL::051/755406-TELEFAX:051/758989  DIS.N. 333179 SOSTITUISCE - |                   |                |                       |                     |       | 01 04/02/9<br>02 19/05/9<br>03 13/02/0<br>                        | 5        |