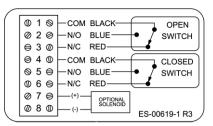

### **SPECIFICATIONS**

Model Valvetop Model TXP, epoxy-coated LM24

Aluminum enclosure

Bus Sensor (2) Mech SPDT (50mA/120VAC) w/ gold Area Classification Flame Proof ATEX/IECEx II2GD Ex d IIC; Ex

A21, IP67

90° Green Open / Red Closed NAMUR, 304 Stainless Steel **Visual Display** Shaft

**Conduit Entries** (2) M20 **O-Rings** Silicone Temperature Rating-40 °C - 60 °C

Current as of Aug 23, 2010 - subject to change without notice.