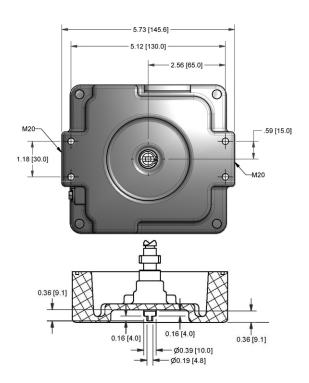

### **SPECIFICATIONS**

Model Valvetop Model TXP, epoxy-coated LM24

Aluminum enclosure

Bus Sensor (2) Mech SPDT (50mA/120VAC) w/ gold Area Classification Flame Proof ATEX/IECEx II2GD Ex d IIC; Ex

A21, IP67

90° Green Open / Red Closed NAMUR, 304 Stainless Steel **Visual Display** Shaft

**Conduit Entries** (2) M20 **O-Rings** Silicone Temperature Rating-40 °C - 60 °C

Current as of Aug 23, 2010 - subject to change without notice.