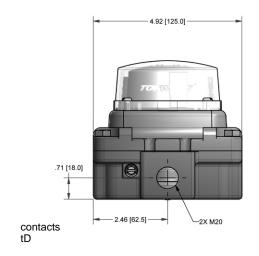

### **SPECIFICATIONS**

Model Valvetop Model TXP, epoxy-coated LM24

Aluminum enclosure

Bus Sensor (2) Mech SPDT (50mA/120VAC) w/ gold Area Classification Flame Proof ATEX/IECEx II2GD Ex d IIC; Ex

A21, IP67

90° Green Open / Red Closed NAMUR, 304 Stainless Steel **Visual Display** Shaft

**Conduit Entries** (2) M20 **O-Rings** Silicone Temperature Rating-40 °C - 60 °C

Current as of Aug 23, 2010 - subject to change without notice.