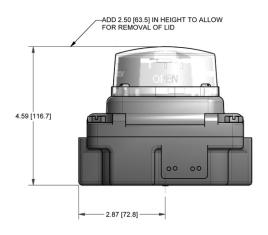

### **SPECIFICATIONS**

Model Valvetop Model TXP, epoxy-coated LM24

Aluminum enclosure

Bus Sensor (2) Mech SPDT (50mA/120VAC) w/ gold Area Classification Flame Proof ATEX/IECEx II2GD Ex d IIC; Ex

A21, IP67

90° Green Open / Red Closed NAMUR, 304 Stainless Steel **Visual Display** Shaft

**Conduit Entries** (2) M20 **O-Rings** Silicone Temperature Rating-40 °C - 60 °C

Current as of Aug 23, 2010 - subject to change without notice.